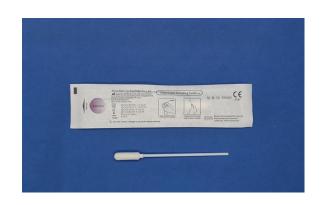

# **Disposable Sampling Swab**

## **Product Description**

93050F is a Foam Sampling Swab used for cell & virus specimen collection, and it has been designed for oropharyngeal clinical diagnostics. This specialty applicator is tipped with 100ppi medical grade polyurethane foam. It has been well recognized and adopted by the diagnostic test kit manufacturers who produce reagents in molecular genetics, forensics and clinical laboratories sectors.

## **Product Specifications**

| Item No.                 | Dimension of foam tip |           |        | Dimension of POM handle             |                   |            |              |
|--------------------------|-----------------------|-----------|--------|-------------------------------------|-------------------|------------|--------------|
|                          | Width                 | Thickness | Length | Diameter <u>1</u>                   | Diameter <u>2</u> | Breakpoint | Total length |
| 93050F                   | 6.5mm                 | 6mm       | 25mm   | 2.5 mm                              | 2.5mm             | N/A        | 103mm        |
| Packaging                |                       |           |        | 100pcs/bag, 50bags/ctn, 5000pcs/ctn |                   |            |              |
| Sterilization method     |                       |           |        | Ethylene oxide sterilization        |                   |            |              |
| Ethylene oxide residue   |                       |           |        | ≤10µg/g                             |                   |            |              |
| Best storage conditions  |                       |           |        | 4℃—30℃                              |                   |            |              |
| Quality guarantee period |                       |           |        | 3 years                             |                   |            |              |